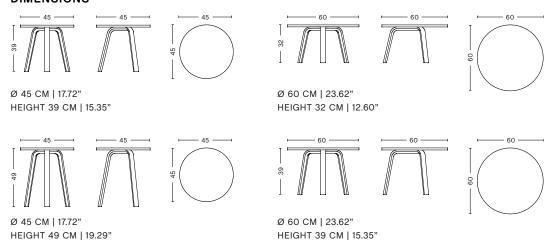

# **DIMENSIONS**

#### **COLOUR & FINISH**

Please note that the colour codes are indicative.

| FINISH                                                            | SIZE | Ø45 X H39 CM | Ø45 X H49 CM | Ø60 X H32 CM | Ø60 X H39 CM |  |
|-------------------------------------------------------------------|------|--------------|--------------|--------------|--------------|--|
| BLACK<br>WATER-BASED<br>LACQUERED<br>OAK<br>RAL 9005              |      | •            | •            | •            | •            |  |
| OILED OAK                                                         |      | •            | •            | •            | •            |  |
| WATER-BASED<br>LAQUERED<br>OAK                                    |      | •            | •            | •            | •            |  |
| WHITE<br>WATER-BASED<br>LAQUERED<br>OAK<br>RAL 9010               |      | •            | •            | •            | •            |  |
| BRUNSWICK GREEN<br>WATER-BASED<br>LAQUERED OAK<br>NCS S 7010 B50G |      |              | •            |              | •            |  |