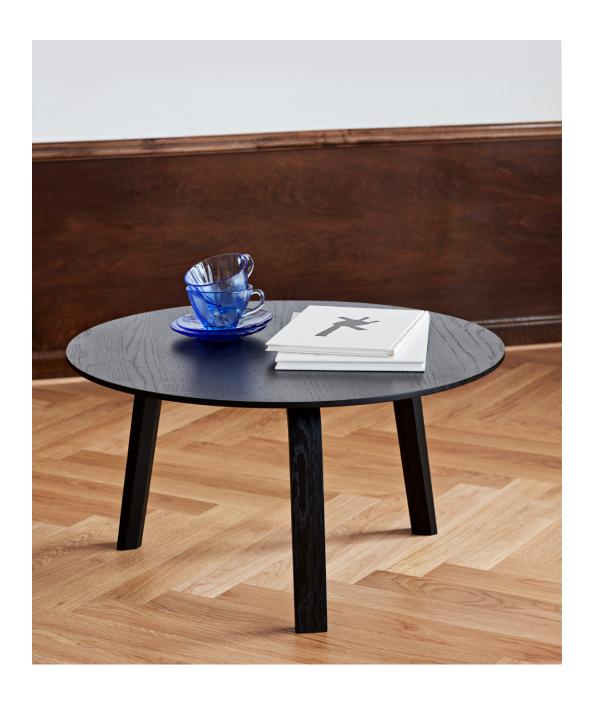

# **BELLA COFFEE TABLE**

DESIGN BY HAY, 2011

HAY's Bella Coffee Table is an understated table that is small enough to place anywhere. The ultra-thin surface and moulded oak veneer legs create a functional and aesthetically light table that can be used separately or positioned in pairs or groups.

#### HIGHLIGHTS

- · Multi-functional coffee table.
- · Available in a variety of colours and finishes.
- · Available in different sizes and heights.
- ·FSC™-certified.
- ·Suitable for a wide variety of private and office environments.